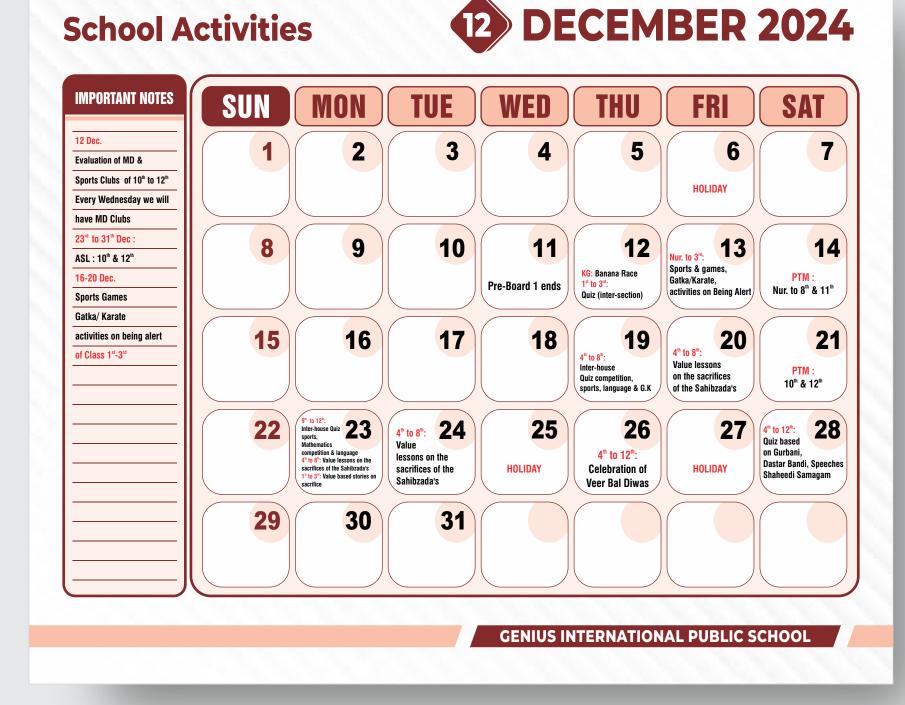

| DECEMBER | 2024 |
|----------|------|
|          |      |

| SUN | MON | TUE | WED | THU | FRI | SAT |
|-----|-----|-----|-----|-----|-----|-----|
| 1   | 2   | 3   | 4   | 5   | 6   | 7   |
| 8   | 9   | 10  | 11  | 12  | 13  | 14  |
| 15  | 16  | 17  | 18  | 19  | 20  | 21  |
| 22  | 23  | 24  | 25  | 26  | 27  | 28  |
| 29  | 30  | 31  |     |     |     |     |