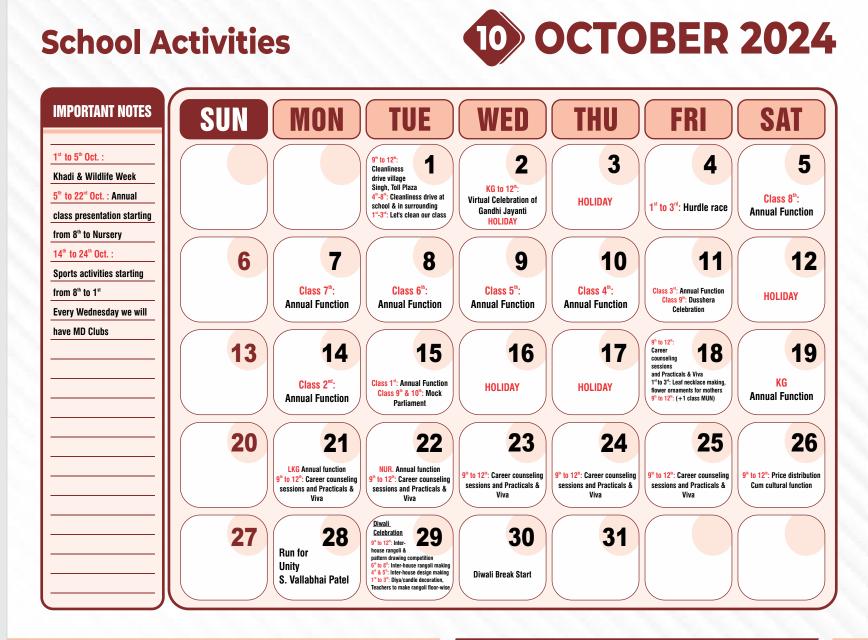

| OCTOBER | 2024 |
|---------|------|
|         |      |

| SUN | MON | TUE | WED | THU | FRI | SAT |
|-----|-----|-----|-----|-----|-----|-----|
|     |     | 1   | 2   | 3   | 4   | 5   |
| 6   | 7   | 8   | 9   | 10  | 11  | 12  |
| 13  | 14  | 15  | 16  | 17  | 18  | 19  |
| 20  | 21  | 22  | 23  | 24  | 25  | 26  |
| 27  | 28  | 29  | 30  | 31  |     |     |