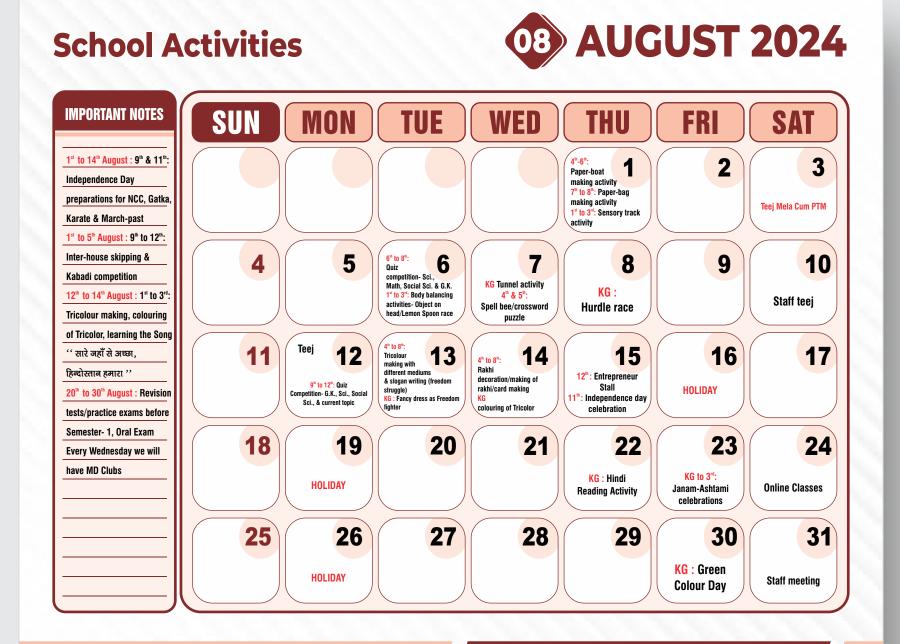

| AUGUST 20 | )24 |
|-----------|-----|
|-----------|-----|

ublic School

| SUN | MON | TUE | WED | THU | FRI | SAT |
|-----|-----|-----|-----|-----|-----|-----|
|     |     |     |     | 1   | 2   | 3   |
| 4   | 5   | 6   | 7   | 8   | 9   | 10  |
| 11  | 12  | 13  | 14  | 15  | 16  | 17  |
| 18  | 19  | 20  | 21  | 22  | 23  | 24  |
| 25  | 26  | 27  | 28  | 29  | 30  | 31  |