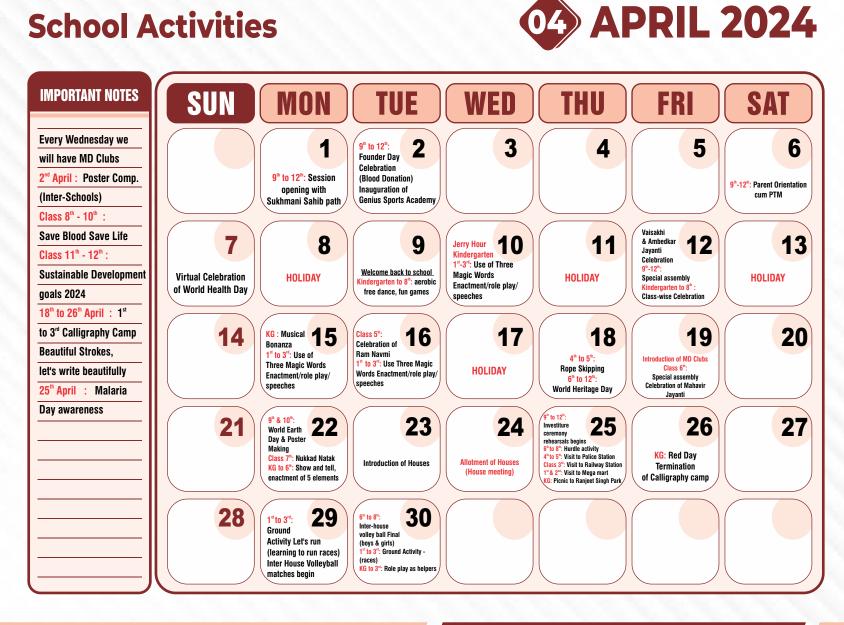

|     | A   | PR  | IL  | 2024 |     |     |  |
|-----|-----|-----|-----|------|-----|-----|--|
| SUN | MON | TUE | WED | THU  | FRI | SAT |  |
|     | 1   | 2   | 3   | 4    | 5   | 6   |  |
| 7   | 8   | 9   | 10  | 11   | 12  | 13  |  |
| 14  | 15  | 16  | 17  | 18   | 19  | 20  |  |
| 21  | 22  | 23  | 24  | 25   | 26  | 27  |  |
| 28  | 29  | 30  |     |      |     |     |  |