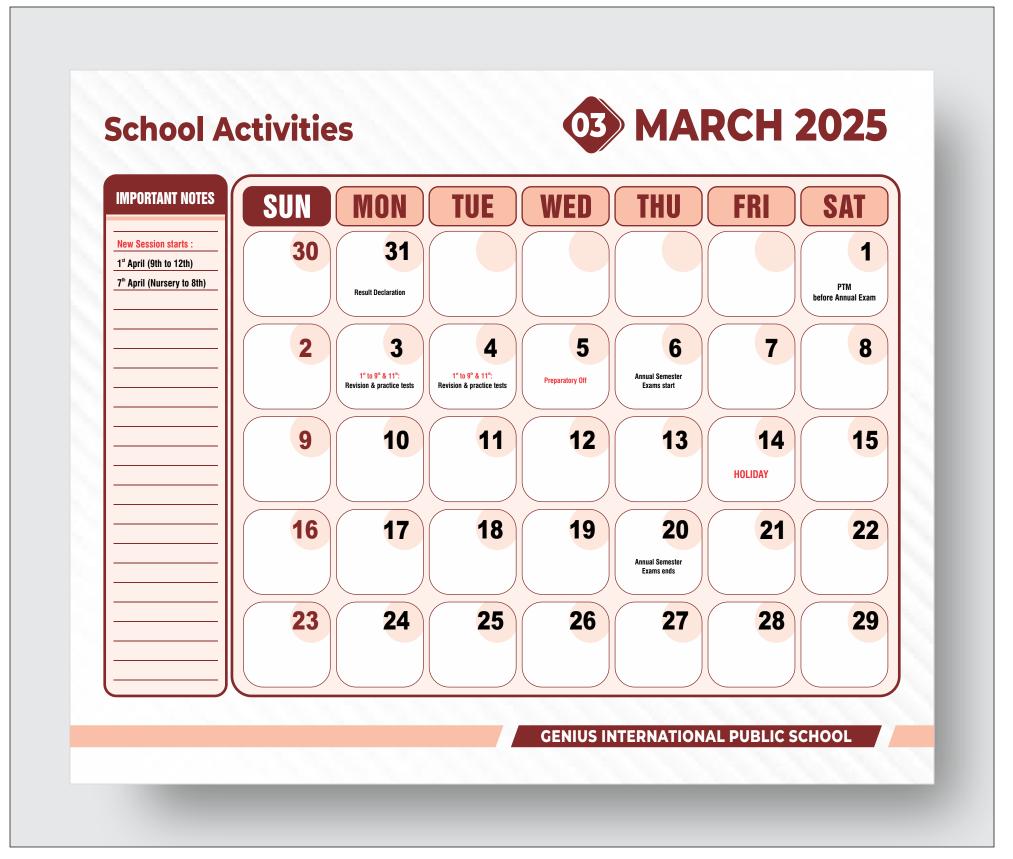

# MARCH 2025

| 1. The second | MON<br>31 | TUE | WED | THU | FRI | SAT<br>1 |
|-----------------------------------------------------------------------------------------------------------------|-----------|-----|-----|-----|-----|----------|
| 2                                                                                                               | 3         | 4   | 5   | 6   | 7   | 8        |
| 9                                                                                                               | 10        | 11  | 12  | 13  | 14  | 15       |
| 16                                                                                                              | 17        | 18  | 19  | 20  | 21  | 22       |
| 23                                                                                                              | 24        | 25  | 26  | 27  | 28  | 29       |

03