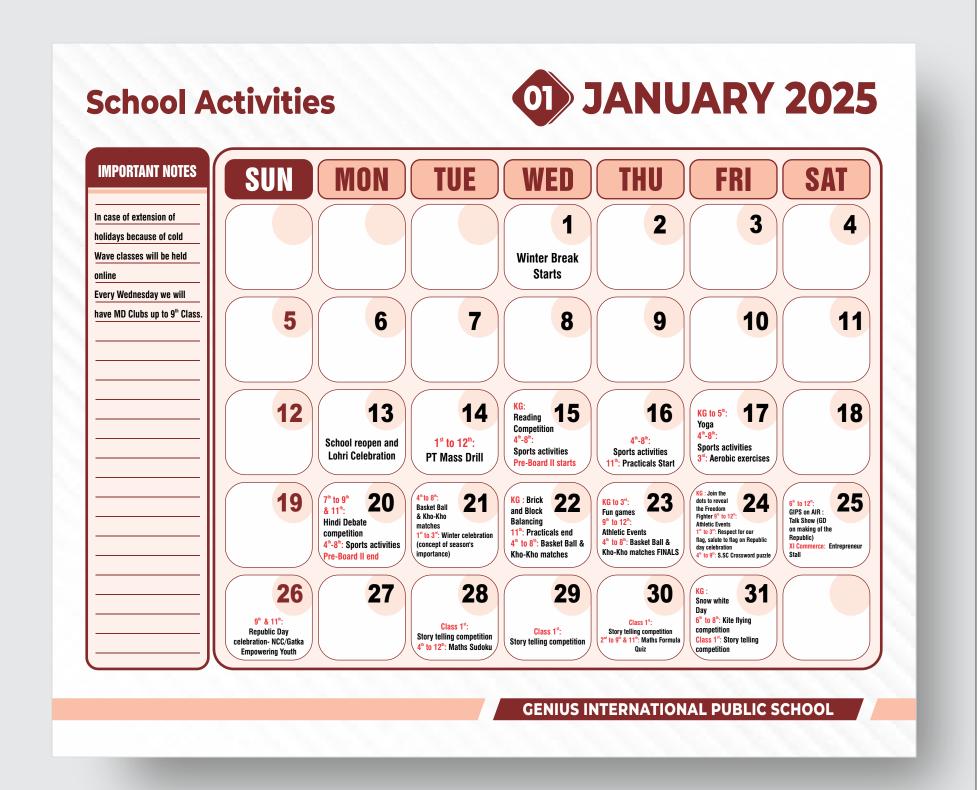

| JANUARY 20 | 025 |
|------------|-----|
|------------|-----|

| SUN | MON | TUE | WED | THU | FRI | SAT |
|-----|-----|-----|-----|-----|-----|-----|
|     |     |     | 1   | 2   | 3   | 4   |
| 5   | 6   | 7   | 8   | 9   | 10  | 11  |
| 12  | 13  | 14  | 15  | 16  | 17  | 18  |
| 19  | 20  | 21  | 22  | 23  | 24  | 25  |
| 26  | 27  | 28  | 29  | 30  | 31  |     |