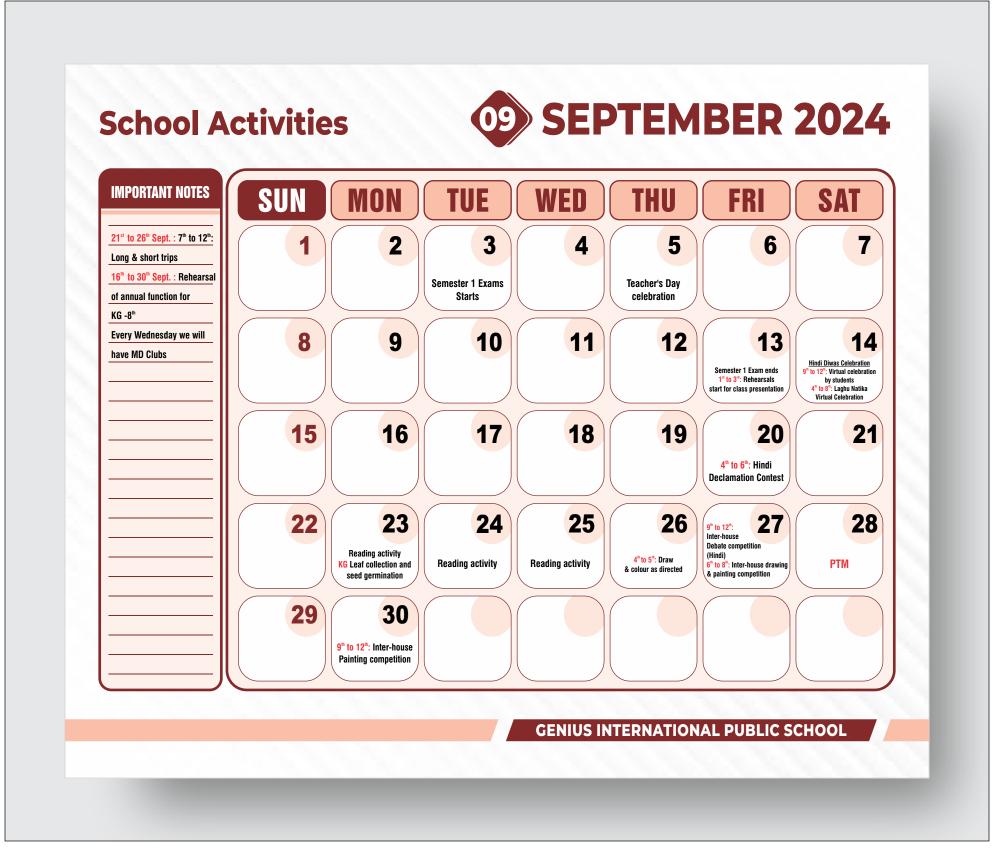

## GENIUS INTERNATIONAL PUBLIC SCHOOL

| SEPTEMBER 20 | )24 |
|--------------|-----|
|--------------|-----|

| SUN | MON | TUE | WED | THU | FRI | SAT |
|-----|-----|-----|-----|-----|-----|-----|
| 1   | 2   | 3   | 4   | 5   | 6   | 7   |
| 8   | 9   | 10  | 11  | 12  | 13  | 14  |
| 15  | 16  | 17  | 18  | 19  | 20  | 21  |
| 22  | 23  | 24  | 25  | 26  | 27  | 28  |
| 29  | 30  |     |     |     |     |     |