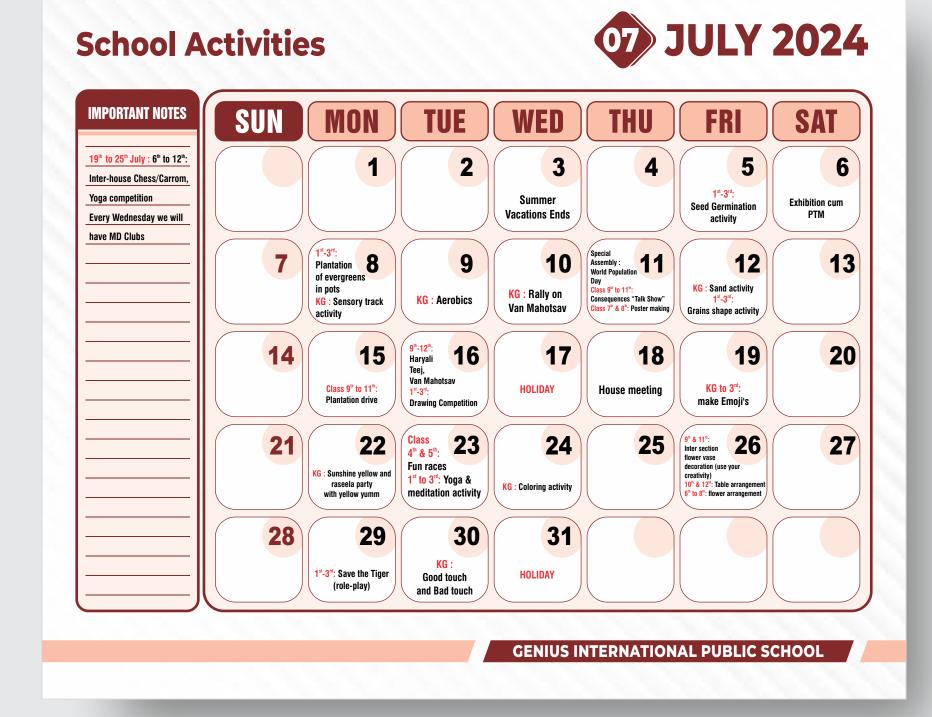

| JULY | 2024 |
|------|------|
| JULY | 2024 |

| SUN | MON | TUE | WED | THU | FRI | SAT |
|-----|-----|-----|-----|-----|-----|-----|
|     | 1   | 2   | 3   | 4   | 5   | 6   |
| 7   | 8   | 9   | 10  | 11  | 12  | 13  |
| 14  | 15  | 16  | 17  | 18  | 19  | 20  |
| 21  | 22  | 23  | 24  | 25  | 26  | 27  |
| 28  | 29  | 30  | 31  |     |     |     |